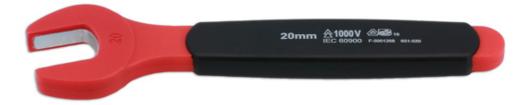

## **Insulated Open Ended Spanner 20mm**

A fully insulated 20mm open end spanner for use on modern hybrid and electric vehicles, suitable for live working up to 1000V AC/ 1500V DC. Both GS and VDE certificated, and manufactured according to the IEC60900 standard for safe use in a high voltage environment.

## **Additional Information**

- Size: 20mm; length: 195mm.
- Safe operator use for live voltages up to 1000V AC / 1500V DC.
- VDE certified. IEC60900:2018 approved for 1000V safe working.
- Manufactured from chrome vanadium.
- · Also available as part of a set, Part No. 8558.